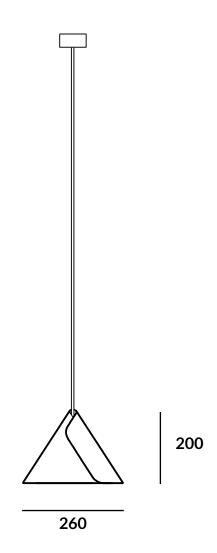

## **Overlap** Pendant

dimensions in mm

#### **MATERIALS & FINISHES**

#### Shade

wool-polymer composite 100% new wool (Kvadrat Divina)

#### Construction

aluminum, fine texture powder coating in black

#### Cable

2x0,75m2, black, cord length 2m

#### Canopy

silicone, black

Energy Label: A++, A+ (LED Only, E27 MAX 7,5W)