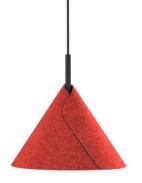

## **Overlap** Pendant

dimensions in mm

#### Shade

wool-polymer composite 100% new wool (Kvadrat Divina)

#### Construction

aluminum, fine texture powder coating in black

#### Cable

2x0,75m2, black, cord length 2m

#### Canopy

silicone, black

Energy Label: A++, A+ (LED Only, E27 MAX 7,5W)