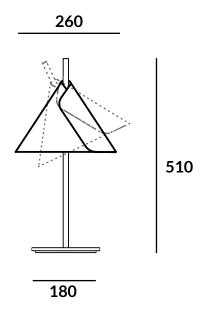

## Overlap Table

dimensions in mm

#### **MATERIALS & FINISHES**

#### Shade

wool-polymer composite 100% new wool (Kvadrat Divina)

#### Construction

aluminum -anodized in black, steel - powder coated in black

#### Cable

2x0,75m2, black, cord length 1.5m

Energy Label: A++, A+ (LED Only, G9 MAX 7,5W)