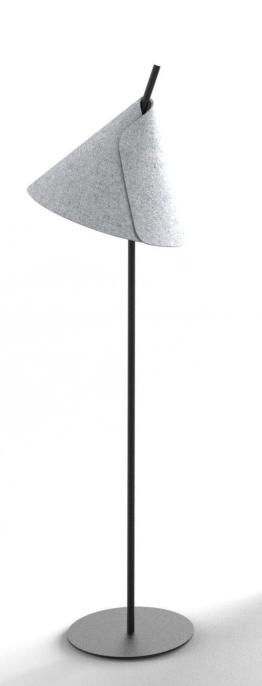

## **Overlap** Floor

dimensions in mm

#### Shade

wool-polymer composite 100% new wool (Kvadrat Divina)

#### Construction

aluminum, steel, fine texture powder coating in black

#### Cable

2x0,75m2, black, cord length 1.7m

Energy Label: A++, A+ (LED Only, E27 MAX 7,5W)