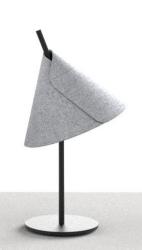

## Overlap Table

dimensions in mm

#### Shade

wool-polymer composite 100% new wool (Kvadrat Divina)

#### Construction

aluminum -anodized in black, steel - powder coated in black

#### Cable

2x0,75m2, black, cord length 1.5m

Energy Label: A++, A+ (LED Only, G9 MAX 7,5W)