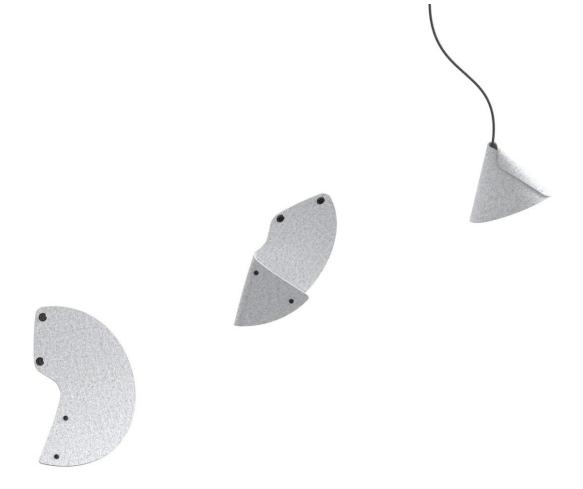

## **Fold. Snap. Done.**Overlap by Spacetime.

Made from unique composite material made of polymer and 100% wool felt fabrics from Kvadrat®, Overlap combines tactility and texture of fabric with flexibility of plastic.

# 2 sides. Countless combinations. Infinite charm.

Choose from our pre-defined colors and combine outside and inside fabrics to your liking. And if you're an architect we have a real treat for you: for projects you can choose any combination of Kvadrat's Divina, Divina MD and Divina Melange fabrics.