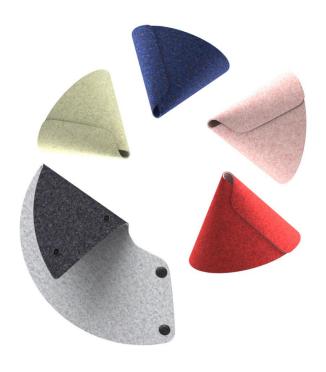

## **Fold. Snap. Done.**Overlap by Spacetime.

Made from unique composite material made of polymer and 100% wool felt fabrics from Kvadrat®, Overlap combines tactility and texture of fabric with flexibility of plastic.

# 2 sides. Countless combinations. Infinite charm.

Choose from our pre-defined colors and combine outside and inside fabrics to your liking. And if you're an architect we have a real treat for you: for projects you can choose any combination of Kvadrat's Divina, Divina MD and Divina Melange fabrics.

## Fabrics (Standard)

Melange Red

Quartz Pink

Spring Green

Stone Gray

Charcoal Gray

Ash Gray